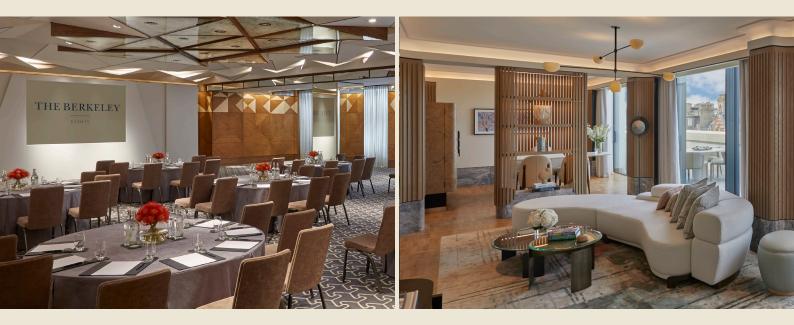

#### EVENT SPACES

- Flexible event spaces for up to 600 guests
- Largest event space is the Ballroom
  3348 sq ft / 311 sqm

# The Berkeley Event Spaces

|                   | SIZE       | RECEPTION | DINNER | THEATRE | CLASSROOM | HOLLOW SQ | U-SHAPE | CABARET | BOARDROOM | OVAL |
|-------------------|------------|-----------|--------|---------|-----------|-----------|---------|---------|-----------|------|
| BALLROOM          | 3348 sq ft | 400       | 250    | 250     | -         | 60        | 60      | 140     | 54        | -    |
| BELGRAVIA ROOM    | 1017 sq ft | 200       | 84     | 50      | 25        | 28        | 30      | -       | -         | 30   |
| WILTON ROOM       | 569 sq ft  | 60        | 50     | 55      | 36        | -         | 24      | 28      | 28        | 28   |
| KNIGHTBRIDGE ROOM | 376 sq ft  | 50        | 30     | 40      | 18        | -         | 18      | 21      | 18        | 18   |