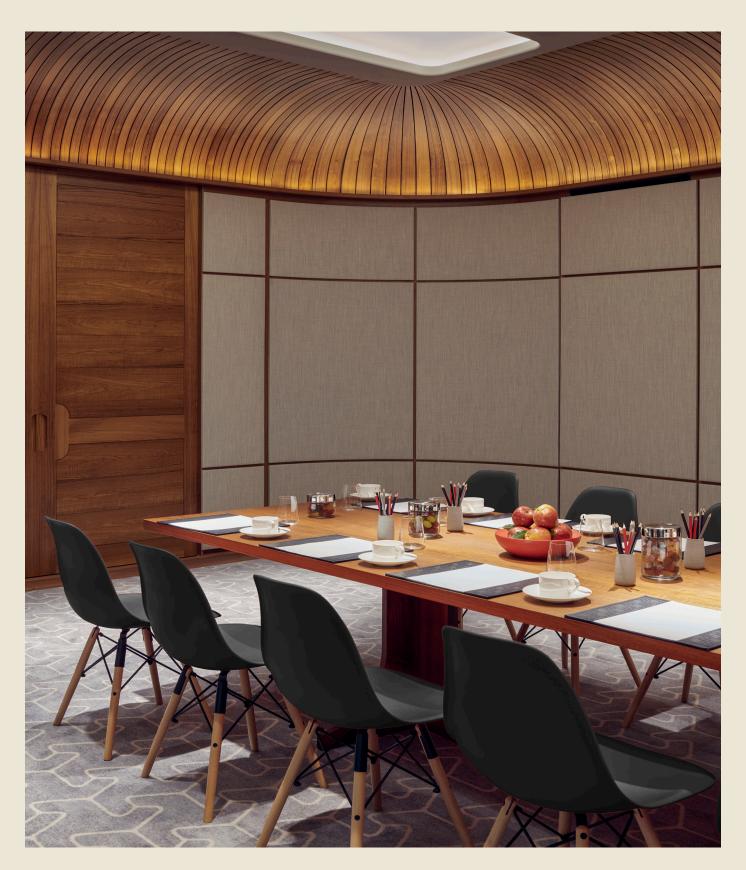

#### EVENT SPACES

- Flexible event spaces for up to 600 guests
- Largest event space is the Ballroom
  3348 sq ft / 311 sqm

# The Berkeley Event Spaces

|                   | SIZE       | RECEPTION | DINNER | THEATRE | CLASSROOM | HOLLOW SQ | U-SHAPE | CABARET | BOARDROOM | OVAL |
|-------------------|------------|-----------|--------|---------|-----------|-----------|---------|---------|-----------|------|
| BALLROOM          | 3348 sq ft | 400       | 250    | 250     | -         | 60        | 60      | 140     | 54        | -    |
| BELGRAVIA ROOM    | 1017 sq ft | 200       | 84     | 50      | 25        | 28        | 30      | -       | -         | 30   |
| WILTON ROOM       | 569 sq ft  | 60        | 50     | 55      | 36        | -         | 24      | 28      | 28        | 28   |
| KNIGHTBRIDGE ROOM | 376 sq ft  | 50        | 30     | 40      | 18        | -         | 18      | 21      | 18        | 18   |